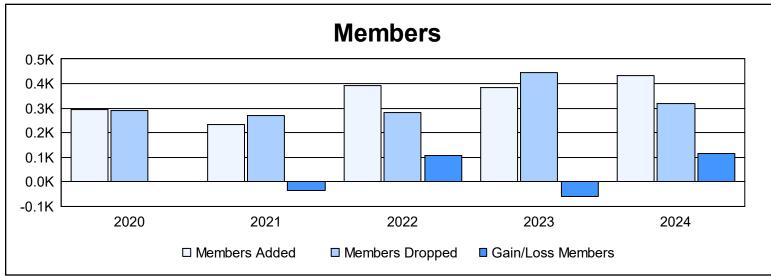

District 2 X1 As of June 2024 Cumulative

| Year      | New<br>Clubs | Dropped<br>Clubs | Gain/<br>Loss<br>Clubs | New<br>Members | Charter<br>Members | Reinstate<br>Members | Transfer<br>Members | Total<br>Member<br>Added | Total<br>Members<br>Dropped | Gain/<br>Loss<br>Members |
|-----------|--------------|------------------|------------------------|----------------|--------------------|----------------------|---------------------|--------------------------|-----------------------------|--------------------------|
| 2019-2020 | 1            | 0                | 1                      | 237            | 25                 | 20                   | 11                  | 293                      | 290                         | 3                        |
| 2020-2021 | 1            | 1                | 0                      | 190            | 28                 | 8                    | 8                   | 234                      | 270                         | -36                      |
| 2021-2022 | 2            | 0                | 2                      | 319            | 57                 | 9                    | 7                   | 392                      | 284                         | 108                      |
| 2022-2023 | 2            | 1                | 1                      | 272            | 61                 | 21                   | 29                  | 383                      | 444                         | -61                      |
| 2023-2024 | 4            | 1                | 3                      | 283            | 122                | 15                   | 13                  | 433                      | 318                         | 115                      |
| Average   | 2            | 1                | 1                      | 260            | 59                 | 15                   | 14                  | 347                      | 321                         | 26                       |