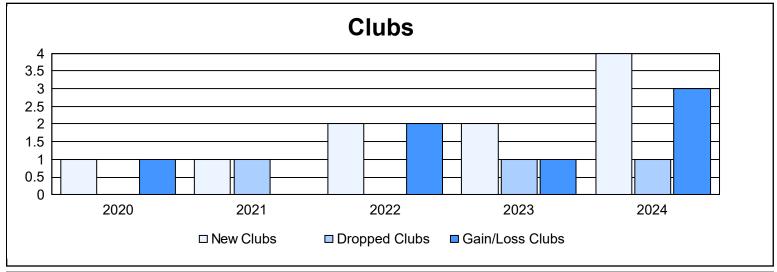

District 2 X1 As of June 2024 Cumulative

| Year      | New<br>Clubs | Dropped<br>Clubs | Gain/<br>Loss<br>Clubs | New<br>Members | Charter<br>Members | Reinstate<br>Members | Transfer<br>Members | Total<br>Member<br>Added | Total<br>Members<br>Dropped | Gain/<br>Loss<br>Members |
|-----------|--------------|------------------|------------------------|----------------|--------------------|----------------------|---------------------|--------------------------|-----------------------------|--------------------------|
| 2019-2020 | 1            | 0                | 1                      | 237            | 25                 | 20                   | 11                  | 293                      | 290                         | 3                        |
| 2020-2021 | 1            | 1                | 0                      | 190            | 28                 | 8                    | 8                   | 234                      | 270                         | -36                      |
| 2021-2022 | 2            | 0                | 2                      | 319            | 57                 | 9                    | 7                   | 392                      | 284                         | 108                      |
| 2022-2023 | 2            | 1                | 1                      | 272            | 61                 | 21                   | 29                  | 383                      | 444                         | -61                      |
| 2023-2024 | 4            | 1                | 3                      | 283            | 122                | 15                   | 13                  | 433                      | 318                         | 115                      |
| Average   | 2            | 1                | 1                      | 260            | 59                 | 15                   | 14                  | 347                      | 321                         | 26                       |